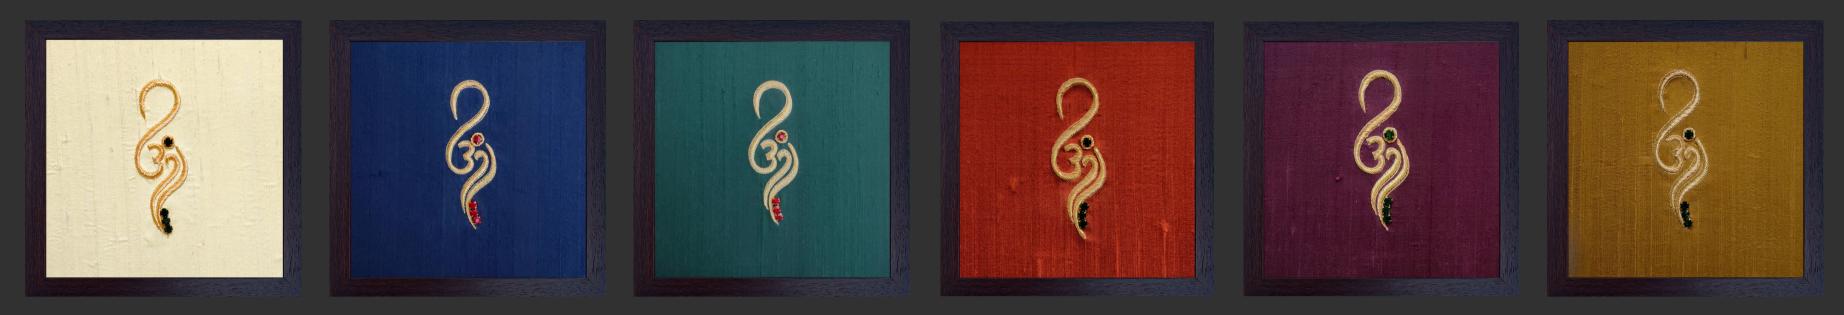

**English translation:** Om is all.

Hindi translation: ओम सब कुछ है।

SKU : 1005 SIZE : 10 X 10 (Inches) MRP : ₹ <del>3499</del> 2499

#### Embroidered echoes of Omkar

Our exquisite Omkar frame embodies the power and potential of the sacred symbol "Om." The intricate embroidery, crafted with great care, captures the essence of Omkar – the brahmand ki awaaz that is believed to be the source of all creation. Shimmering 24 Karat Gold Plated Zari and sparkling Swarovski Crystals woven into Pure Banarasi Silk Fabric bring the divine symbol to life, each stitch echoing the power and samarthya it represents.

**English translation:** Om is whole, complete, perfect. From the fullness comes fullness. That fullness is Om.

Hindi translation: ॐ संपूर्ण है, पूर्ण है, परिपूर्ण है। पूर्णता से पूर्णता आती है। वह पूर्णता ॐ है।

SKU : 1006 SIZE : 10 X 10 (Inches) MRP : ₹ <del>3499</del> 2499

## ॐ पूर्णम् पूर्णम् पूर्णम् पूर्णम् पूर्णम् पूर्णम् पूर्णम् इति

#### Embroidered echoes of Om

Our exquisite Om frame captures the marma of the sacred syllable. The intricate embroidery, crafted with gentle care, captures the universal relatability of Om. Shimmering 24 Karat Gold Plated Zari and sparkling Swarovski Crystals woven into Pure Banarasi Silk Fabric, bring the divine symbol of Om to life.