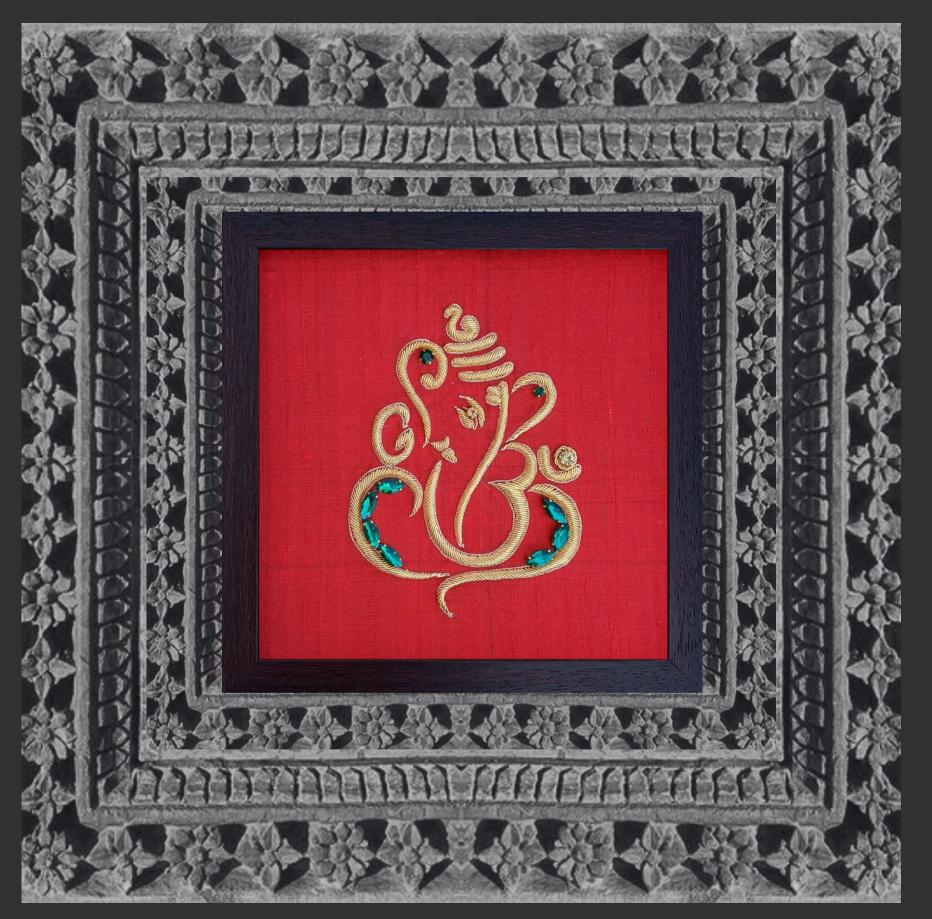

**English translation:** Om is all.

Hindi translation: ओम सब कुछ है।

SKU : 1005 SIZE : 10 X 10 (Inches) MRP : ₹ <del>3499</del> 2499

#### Embroidered echoes of Omkar

Our exquisite Omkar frame embodies the power and potential of the sacred symbol "Om." The intricate embroidery, crafted with great care, captures the essence of Omkar – the brahmand ki awaaz that is believed to be the source of all creation. Shimmering 24 Karat Gold Plated Zari and sparkling Swarovski Crystals woven into Pure Banarasi Silk Fabric bring the divine symbol to life, each stitch echoing the power and samarthya it represents.