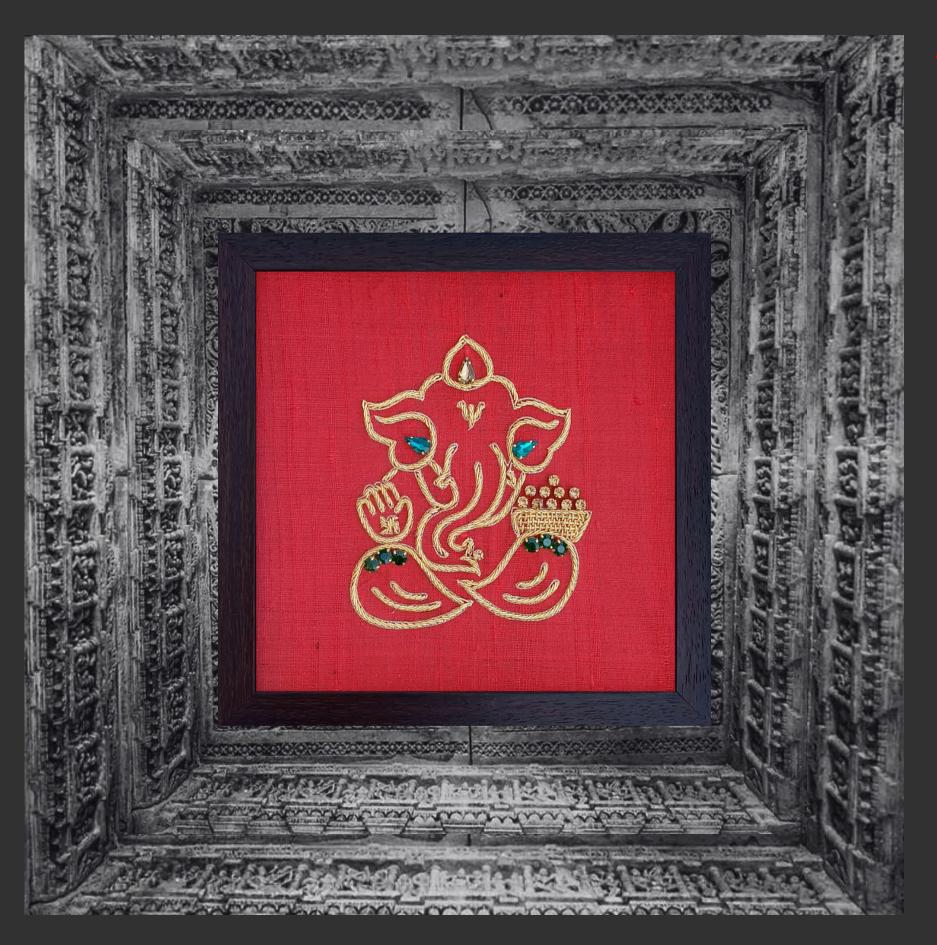

**English translation:** The king of obstacles (Vighna-Raajam), the remover of obstacles (Vinayakam), the elephant-faced one (Gajananam), the lord of Ganesha (Ganeshwara).

Hindi translation: अवरोध राजा (विघन–राजम), रुकावटों का निवारक (विनायकम), हाथी के सिर वाला (गजाननम), गणेश का भगवान (गणेश्वरा)।

SKU : 1002 SIZE : 10 X 10 (Inches) MRP : ₹ 4499 3499

# ।। विघ्नराजं विनायकं गजाननं गणेश्वरम् ।।

#### Embroidered echoes of Vighnaharta

Our Vighnaharta embroidery isn't just a beautiful image of Lord Ganesha; it's a powerful symbol of a new chapter and to achieve victory over the struggles of life. "Vighnaharta" translates to "remover of obstacles", signifying Lord Ganesha's ability to clear the path for success. Each stitch is crafted with "shakti" (powerful force) to bring positive energy, blessings, and remove obstacles from your path. We use only the finest materials, like 24 Karat Gold Plated Zari and sparkling Swarovski Crystals woven into Pure Banarasi Silk Fabric, to create heirlooms that will radiate positive energy for generations.