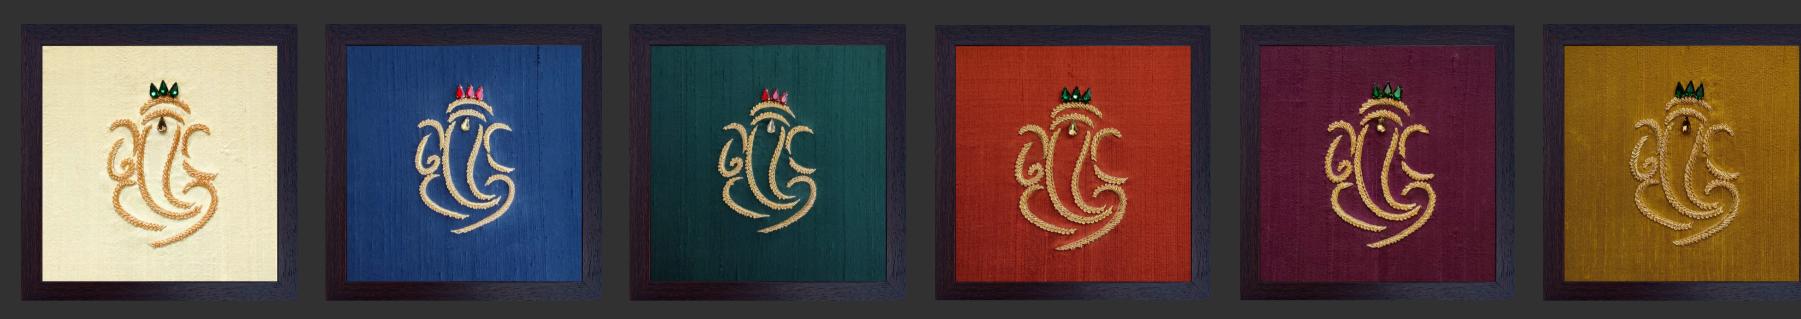

lize in gifting of exquisite wall art frames, crafted with the finest materials like 24 Karat Gold Plated Zari and sparkling Swarovski Crystals woven into Pure Banarasi Silk Fabric. These frames become cherished heirlooms, symbolizing the essence of tradition and artistry for generations to come.





**English translation:** I worship the single-tusked Ganesha, whose face resembles the sun and the lotus, who is the leader of the Ganas (attendants of Shiva), and who grants boons to his devotees.

Hindi translation: मैं एकदंत गणेश को पूजता हूँ, जिनका मुख सूरज और कमल के समान है, जो गणपति के सेवकों के नेता हैं और जो अपने भक्तों को वरदान देते हैं।

SKU : 1001.2 SIZE : 10 X 10 (Inches) MRP : ₹ <del>3999</del> 2999



## अगजानन पद्मार्कम् गजाननं अहर्निशम् अनेकदंतं भक्तानाम् एकदंतम् उपास्महे ||



#### Embroidered echoes of Siddhivinayak

Najaranu frames aren't just beautiful decorations; they're ashirvad ke dwaar. Each stitch in our handcrafted Siddhivinayak embroidery is filled with "shakti" (powerful force), bringing positivity and good fortune into your home. We specialize in gifting of exquisite wall art frames, crafted with the finest materials like 24 Karat Gold Plated Zari and sparkling Swarovski Crystals woven into Pure Banarasi Silk Fabric. These frames become cherished heirlooms, symbolizing the essence of tradition and artistry for generations to come.





**English translation:** The king of obstacles (Vighna-Raajam), the remover of obstacles (Vinayakam), the elephant-faced one (Gajananam), the lord of Ganesha (Ganeshwara).

Hindi translation: अवरोध राजा (विघन–राजम),