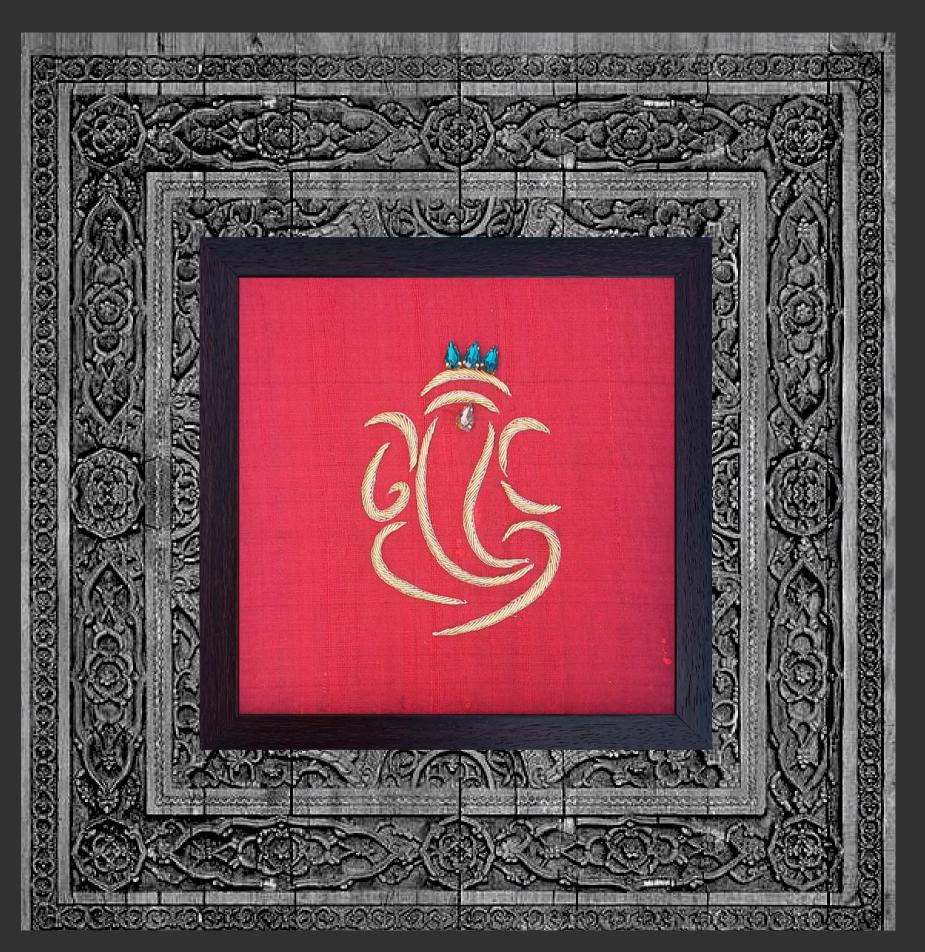

**English translation:** The king of obstacles (Vighna-Raajam), the remover of obstacles (Vinayakam), the elephant-faced one (Gajananam), the lord of Ganesha (Ganeshwara).

Hindi translation: अवरोध राजा (विघन–राजम), रुकावटों का निवारक (विनायकम), हाथी के सिर वाला (गजाननम), गणेश का भगवान (गणेश्वरा)।

SKU : 1002 SIZE : 10 X 10 (Inches) MRP : ₹ 4499 3499

# ।। विघ्नराजं विनायकं गजाननं गणेश्वरम् ।।

#### Embroidered echoes of Vighnaharta

Our Vighnaharta embroidery isn't just a beautiful image of Lord Ganesha; it's a powerful symbol of a new chapter and to achieve victory over the struggles of life. "Vighnaharta" translates to "remover of obstacles", signifying Lord Ganesha's ability to clear the path for success. Each stitch is crafted with "shakti" (powerful force) to bring positive energy, blessings, and remove obstacles from your path. We use only the finest materials, like 24 Karat Gold Plated Zari and sparkling Swarovski Crystals woven into Pure Banarasi Silk Fabric, to create heirlooms that will radiate positive energy for generations.