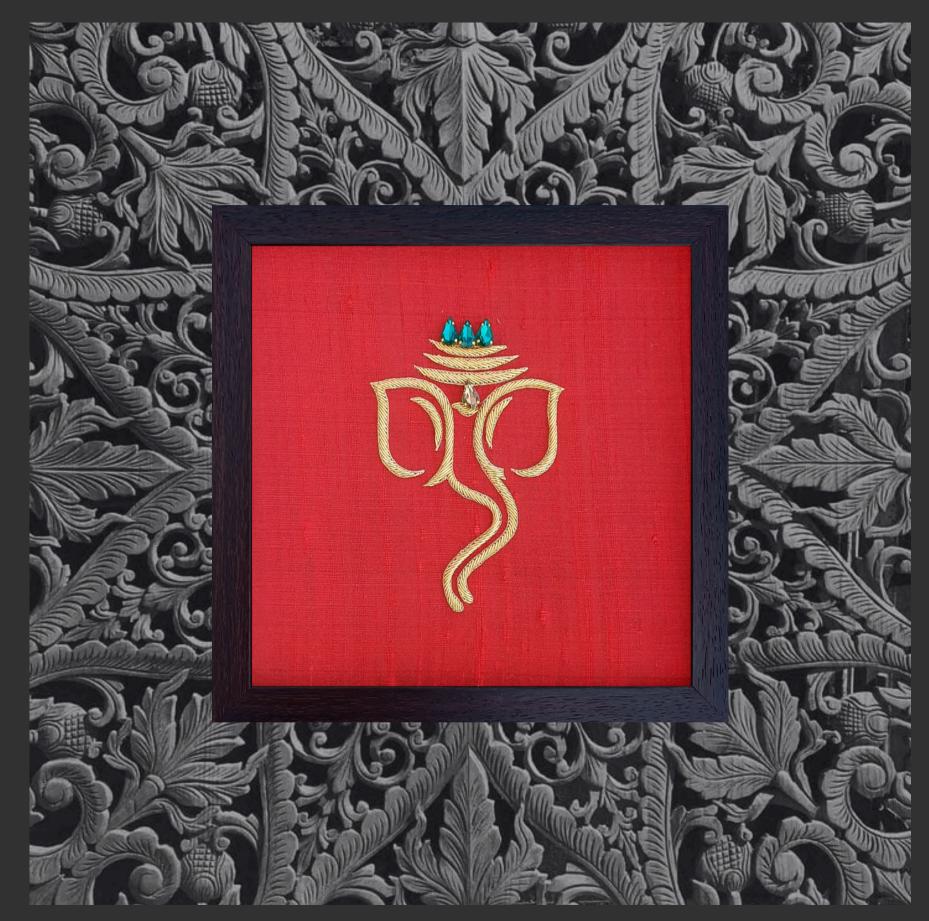

**English translation:** I bow to Gajanand, who is served by the celestial beings, who loves to eat wood apples and rose apples, who is the son of Uma (Parvati), the remover of sorrows, I bow to the lotus feet of the Lord of obstacles.

Hindi translation: मैं गजानंद को प्रणाम करता हूँ, जो भूतगणों द्वारा सेवा किए जाते हैं, जिन्हें कपित्थ और जम्बू फल खाना बहुत पसंद है, जो उमा (पार्वती) के पुत्र हैं, दुखों के नाशक हैं, मैं विघ्नेश्वर के चरण कमलों को प्रणाम करता हूँ।

#### गजाननं भूतगणादिसेवितं कपित्थजम्बूफलचारुभक्षणम् | उमासुतं शोकविनाशकारणं नमामि विघ्नेश्वरपादपङ्कजम् |

MRP : ₹ <del>3499</del> 2499

#### Embroidered echoes of Gajanand

"Gajanand" literally translates to "elephant faced" (gaja – elephant, anand – face). According to Hindu mythology, Lord Ganesha received his elephant head after an encounter with Lord Shiva. Despite the unusual appearance, Ganesha is remembered for his immense gyan and shakti. Our artisans have captured the essence of the shloka in this frame of art to grace your home, making it the perfect wall hanging. We specialize in gifting of exquisite wall art frames, crafted with the finest materials like 24 Karat Gold Plated Zari and sparkling Swarovski Crystals woven into Pure Banarasi Silk Fabric. These frames become cherished heirlooms, symbolizing the essence of tradition and artistry for generations to come.