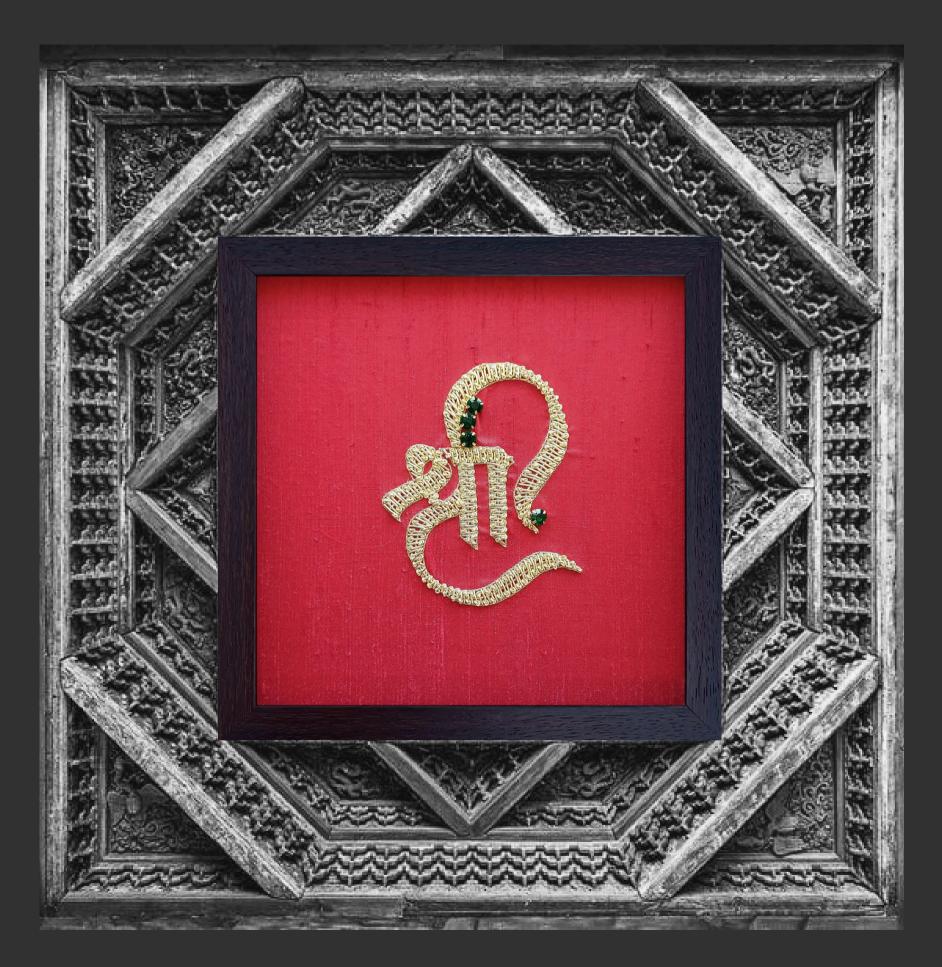

चमे।

**English translation:** Shrim, the source of all auspiciousness, even more auspicious than Shiva, the auspicious one.

Hindi translation: श्रीं, सभी शुभता का स्रोत, शिव से भी अधिक शुभ, जो स्वयं शुभ हैं।

SKU : 1007 SIZE : 10 X 10 (Inches) MRP : ₹ <del>3999</del> 2999

## श्रीं सर्वमंगल माङ्गल्ये शिवाय शिवतरं

#### Embroidered echoes of Shree

The "Shree" embroidery isn't just beautiful; it's a symbol of inviting good fortune and blessings into your home. The sacred symbol "Shree" represents prosperity, auspiciousness, and the divine feminine energy. Each stitch is crafted with love and "shakti" (powerful force) to create a reminder of the prakriti ka khazana. We use only the finest materials, like 24 Karat Gold Plated Zari and sparkling Swarovski Crystals woven into Pure Banarasi Silk Fabric, to create heirlooms that will radiate mann ki prasannata for generations.