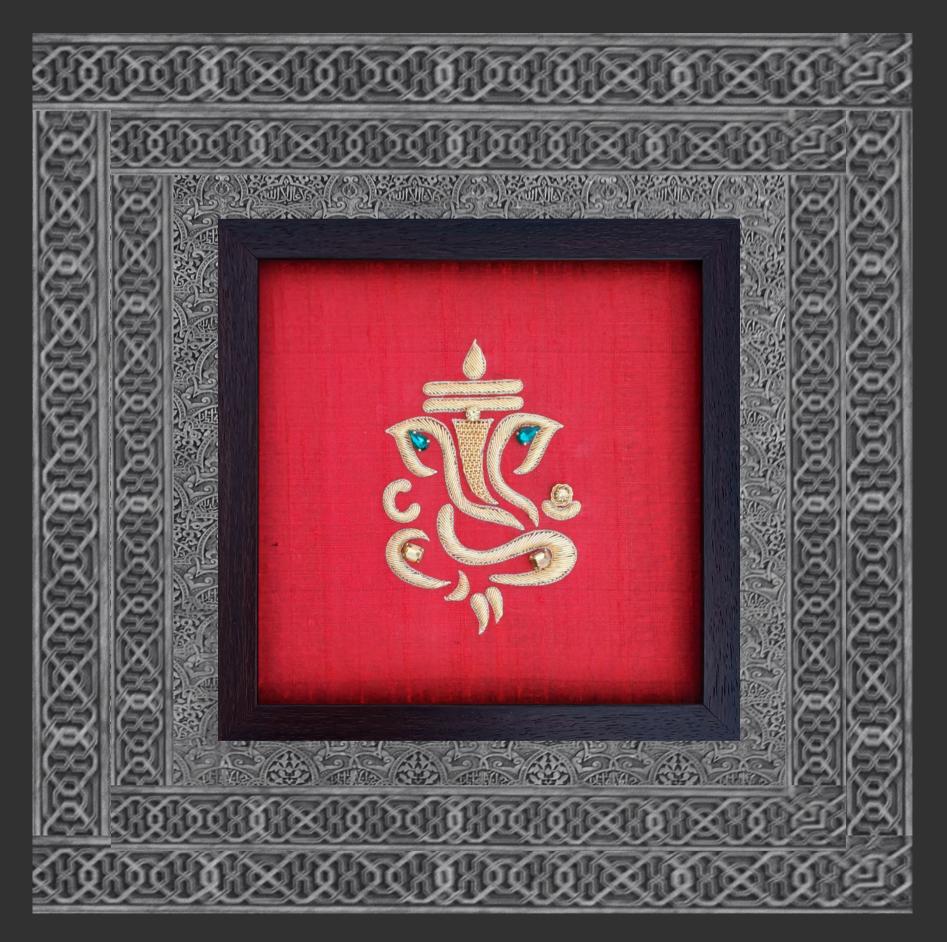

**English translation:** I worship the single-tusked Ganesha, whose face resembles the sun and the lotus, who is the leader of the Ganas (attendants of Shiva), and who grants boons to his devotees.

Hindi translation: मैं एकदंत गणेश को पूजता हूँ, जिनका मुख सूरज और कमल के समान है, जो गणपति के सेवकों के नेता हैं और जो अपने भक्तों को वरदान देते हैं।

SKU : 1001.1 SIZE : 10 X 10 (Inches) MRP : ₹ <del>3999</del> 2999

## अगजानन पद्मार्कम् गजाननं अहर्निशम् | अनेकदंतं भक्तानाम् एकदंतम् उपास्महे ||