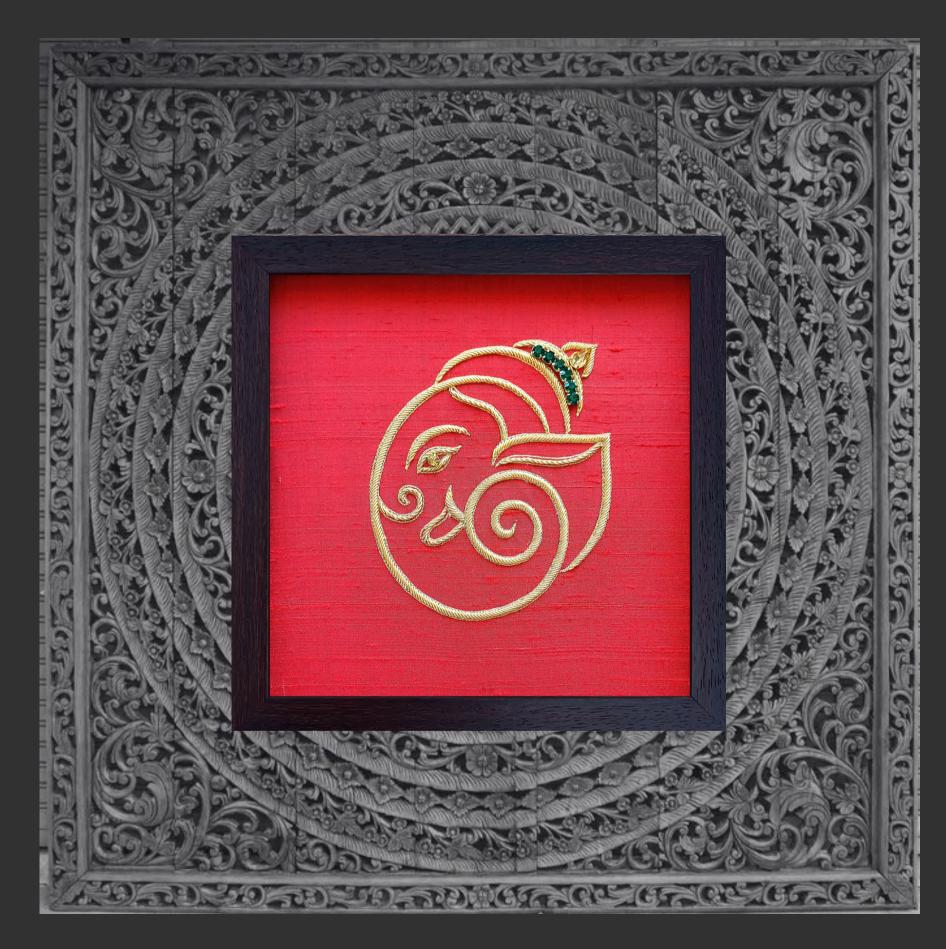

**English translation:** I worship the single-tusked Ganesha, whose face resembles the sun and the lotus, who is the leader of the Ganas (attendants of Shiva), and who grants boons to his devotees.

Hindi translation: मैं एकदंत गणेश को पूजता हूँ, जिनका मुख सूरज और कमल के समान है, जो गणपति के सेवकों के नेता हैं और जो अपने भक्तों को वरदान देते हैं।

## अगजानन पद्मार्कम् गजाननं अहर्निशम् | अनेकदंतं भक्तानाम् एकदंतम् उपास्महे ||

#### Embroidered echoes of Siddhivinayak

Najaranu frames aren't just beautiful decorations; they're ashirvad ke dwaar. Each stitch in our handcrafted Siddhivinayak embroidery is filled with "shakti" (powerful force), bringing positivity and good fortune into your home. We specialize in gifting of exquisite wall art frames, crafted with the finest materials like 24 Karat Gold Plated Zari and sparkling Swarovski Crystals woven into Pure Banarasi Silk Fabric. These frames become cherished heirlooms, symbolizing the essence of tradition and artistry for generations to come.