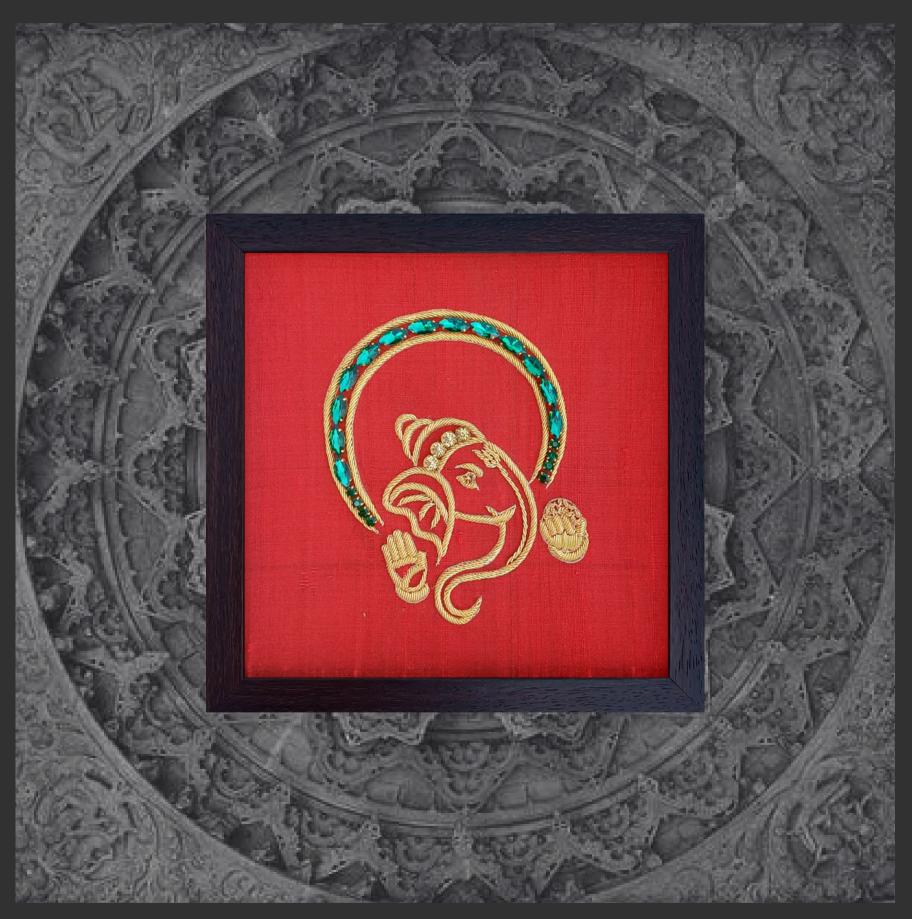

#### Embroidered echoes of Siddhivinayak

Najaranu frames aren't just beautiful decorations; they're ashirvad ke dwaar. Each stitch in our handcrafted Siddhivinayak embroidery is filled with "shakti" (powerful force), bringing positivity and good fortune into your home. We specialize in gifting of exquisite wall art frames, crafted with the finest materials like 24 Karat Gold Plated Zari and sparkling Swarovski Crystals woven into Pure Banarasi Silk Fabric. These frames become cherished heirlooms, symbolizing the essence of tradition and artistry for generations to come.

**English translation:** The king of obstacles (Vighna-Raajam), the remover of obstacles (Vinayakam), the elephant-faced one (Gajananam), the lord of Ganesha (Ganeshwara).

Hindi translation: अवरोध राजा (विघन–राजम), रुकावटों का निवारक (विनायकम), हाथी के सिर वाला (गजाननम), गणेश का भगवान (गणेश्वरा)।

SKU : 1002 SIZE : 10 X 10 (Inches) MRP : ₹ 4499 3499

# ।। विघ्नराजं विनायकं गजाननं गणेश्वरम् ।।