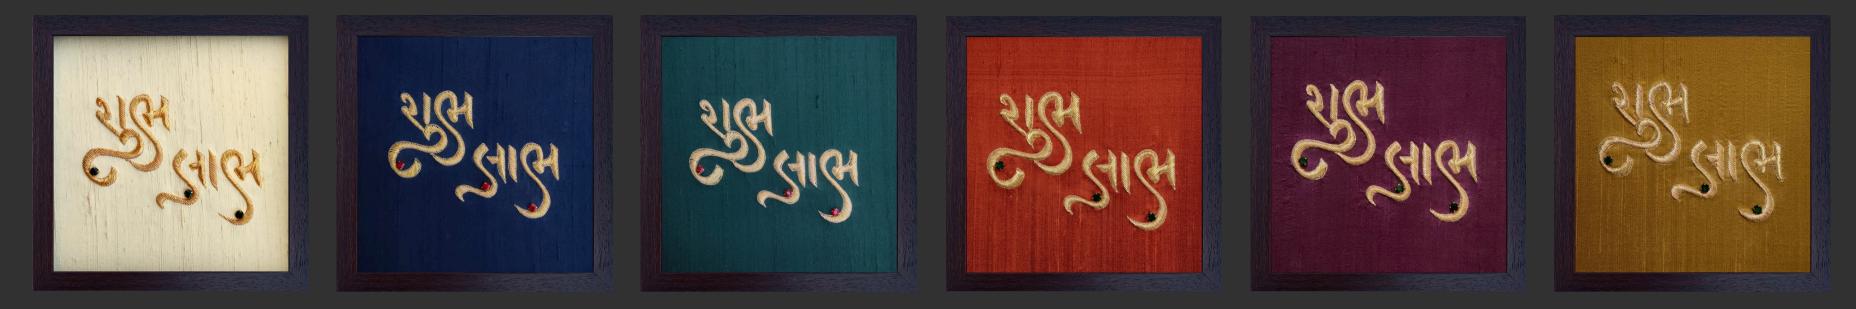

## ।। शुभं लाभं प्रदातारं सर्व कार्येषु

#### Embroidered echoes of Shubh-Labh

Our Shubh-Labh embroidery isn't just beautiful artwork; it's a powerful symbol of inviting prosperity and good fortune into your home. "Shubh" means auspicious and "Labh" means gain or profit. Together, they represent success in all your prayas. Each stitch is crafted with "shakti" (powerful force) to bring positive energy and blessings into your space. We use only the finest materials, like 24 Karat Gold Plated Zari and sparkling Swarovski Crystals woven into Pure Banarasi Silk Fabric, to create heirlooms that will radiate prosperity for generations.