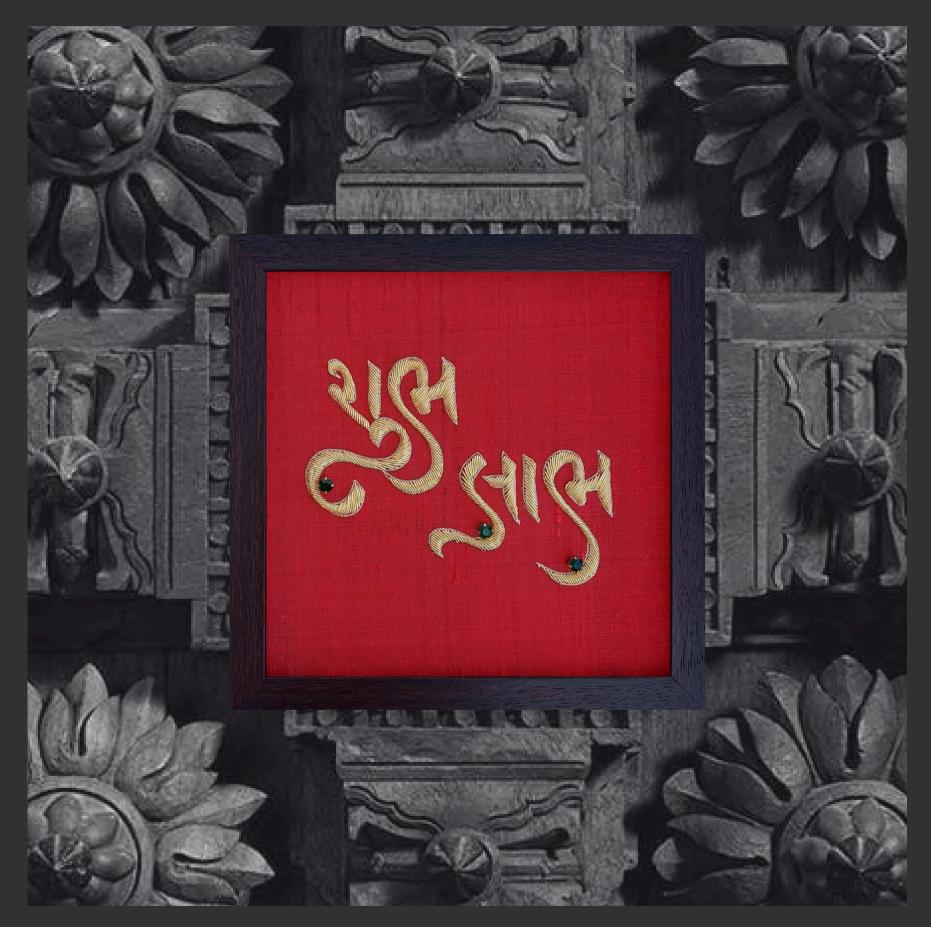

24 Karat Gold Plated Zari and sparkling Swarovski Crystals woven into Pure Banarasi Silk Fabric.

सहायकम् ।।

**English translation:** The bestower of auspiciousness and gain (profit), the supporter in all our prayas.

Hindi translation: मंगल और लाभ प्रदाता, हमारी सभी प्रार्थनाओं का सहायक।

SKU : 1013 SIZE : 10 X 10 (Inches)

## ।। शुभं लाभं प्रदातारं सर्व कार्येषु

#### Embroidered echoes of Shubh-Labh

Our Shubh-Labh embroidery isn't just beautiful artwork; it's a powerful symbol of inviting prosperity and good fortune into your home. "Shubh" means auspicious and "Labh" means gain or profit. Together, they represent success in all your prayas. Each stitch is crafted with "shakti" (powerful force) to bring positive energy and blessings into your space. We use only the finest materials, like 24 Karat Gold Plated Zari and sparkling Swarovski Crystals woven into Pure Banarasi Silk Fabric, to create heirlooms that will radiate prosperity for generations.