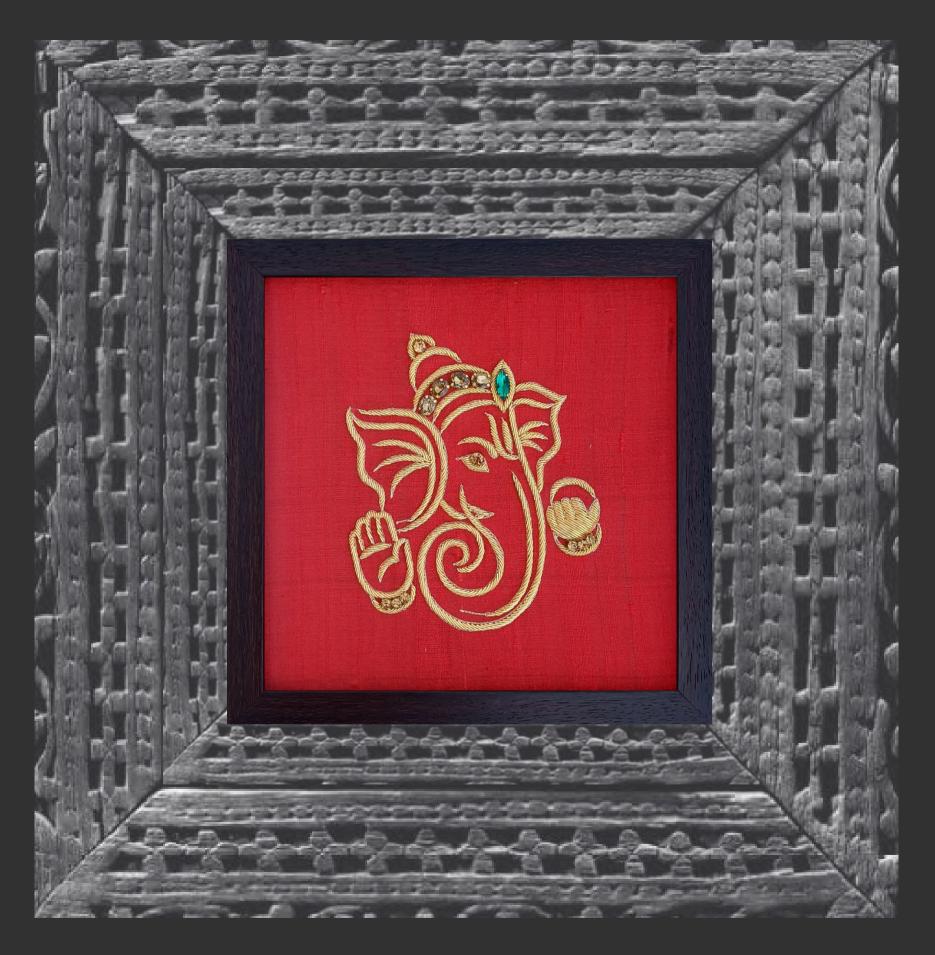

**English translation:** The king of obstacles (Vighna-Raajam), the remover of obstacles (Vinayakam), the elephant-faced one (Gajananam), the lord of Ganesha (Ganeshwara).

Hindi translation: अवरोध राजा (विघन–राजम), रुकावटों का निवारक (विनायकम), हाथी के सिर वाला (गजाननम), गणेश का भगवान (गणेश्वरा)।

SKU : 1002 SIZE : 10 X 10 (Inches) MRP : ₹ 4499 3499

# ।। विघ्नराजं विनायकं गजाननं गणेश्वरम् ।।

#### Embroidered echoes of Vighnaharta

Our Vighnaharta embroidery isn't just a beautiful image of Lord Ganesha; it's a powerful symbol of a new chapter and to achieve victory over the struggles of life. "Vighnaharta" translates to "remover of obstacles", signifying Lord Ganesha's ability to clear the path for success. Each stitch is crafted with "shakti" (powerful force) to bring positive energy, blessings, and remove obstacles from your path. We use only the finest materials, like 24 Karat Gold Plated Zari and sparkling Swarovski Crystals woven into Pure Banarasi Silk Fabric, to create heirlooms that will radiate positive energy for generations.