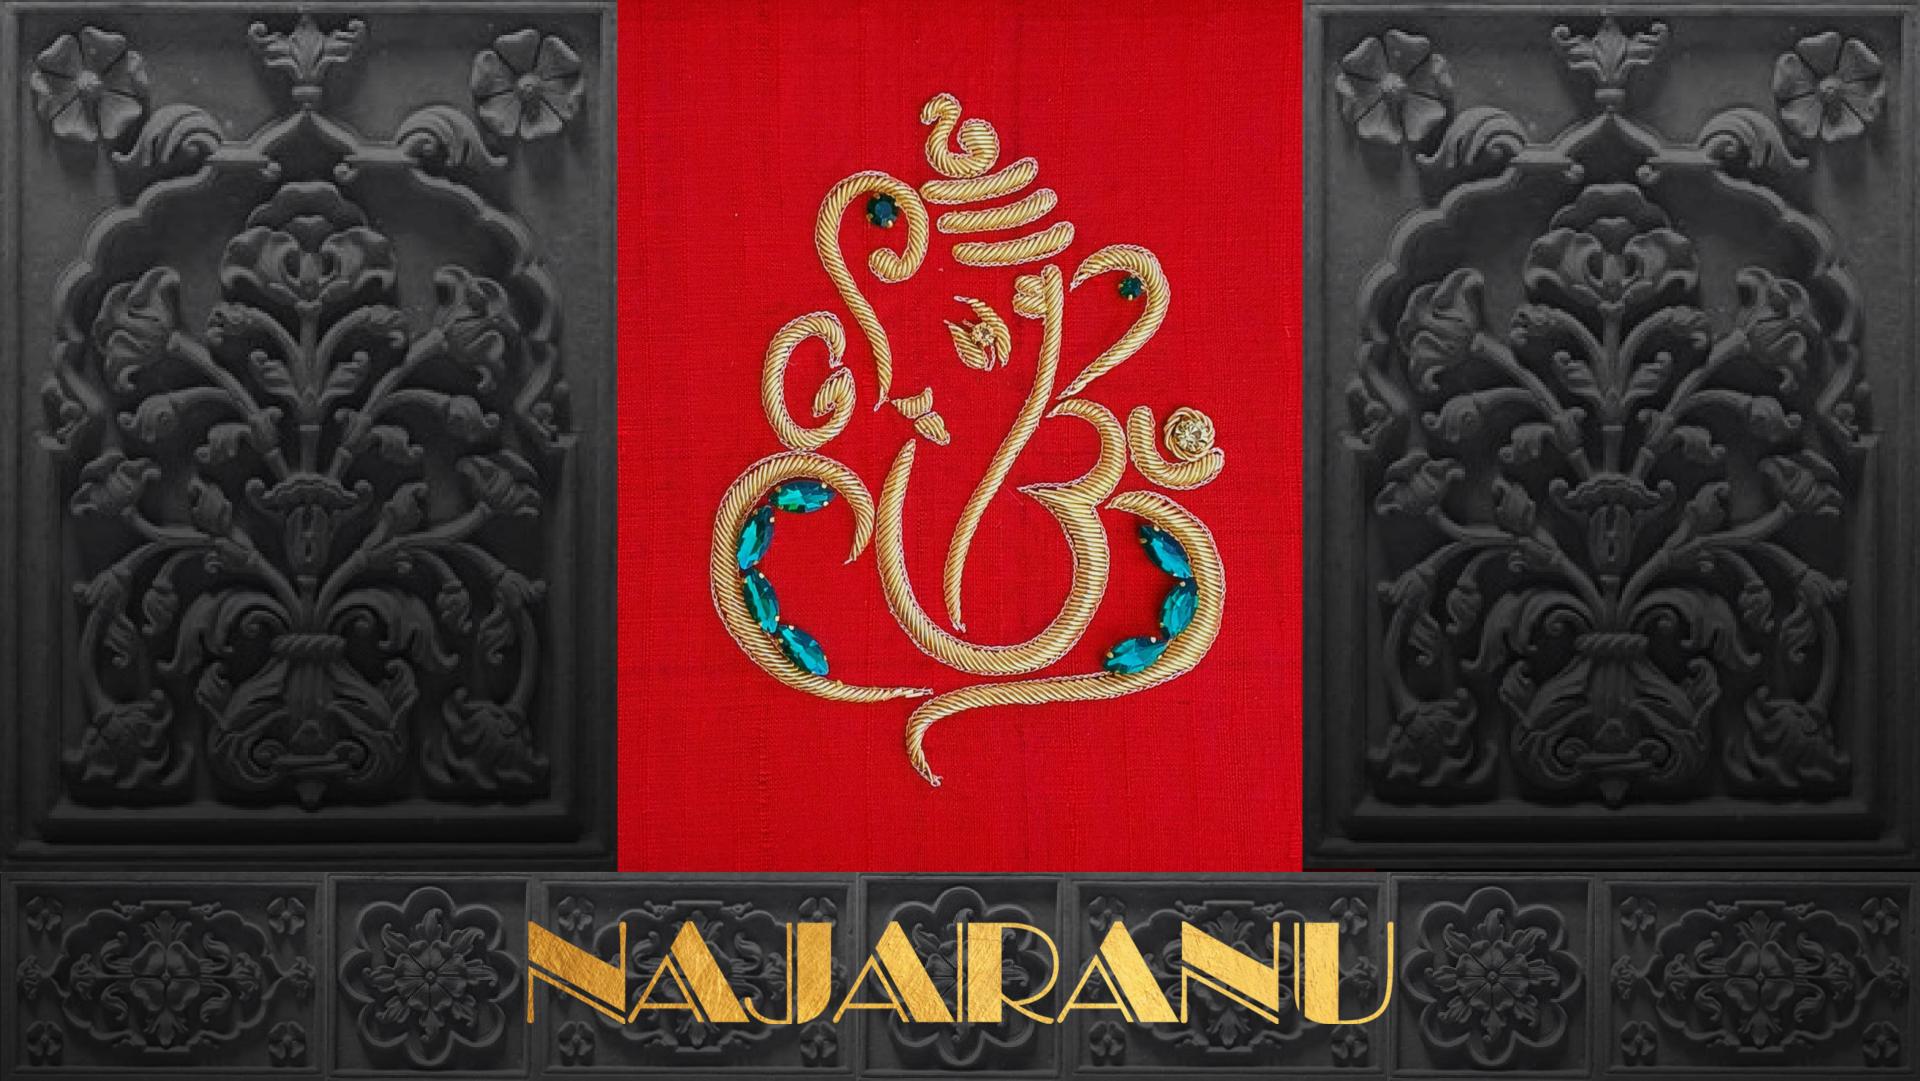

**English translation:** Om is all.

Hindi translation: ओम सब कुछ है।

SKU : 1005 SIZE : 10 X 10 (Inches) MRP : ₹ <del>3499</del> 2499

#### Embroidered echoes of Omkar

Our exquisite Omkar frame embodies the power and potential of the sacred symbol "Om." The intricate embroidery, crafted with great care, captures the essence of Omkar – the brahmand ki awaaz that is believed to be the source of all creation. Shimmering 24 Karat Gold Plated Zari and sparkling Swarovski Crystals woven into Pure Banarasi Silk Fabric bring the divine symbol to life, each stitch echoing the power and samarthya it represents.

**English translation:** Om is whole, complete, perfect. From the fullness comes fullness. That fullness is Om.

Hindi translation: ॐ संपूर्ण है, पूर्ण है, परिपूर्ण है। पूर्णता से पूर्णता आती है। वह पूर्णता ॐ है।

## ॐ पूर्णम् पूर्णम् पूर्णम् पूर्णम् पूर्णम् पूर्णम् पूर्णम् इति

#### Embroidered echoes of Om

Our exquisite Om frame captures the marma of the sacred syllable. The intricate embroidery, crafted with gentle care, captures the universal relatability of Om. Shimmering 24 Karat Gold Plated Zari and sparkling Swarovski Crystals woven into Pure Banarasi Silk Fabric, bring the divine symbol of Om to life.