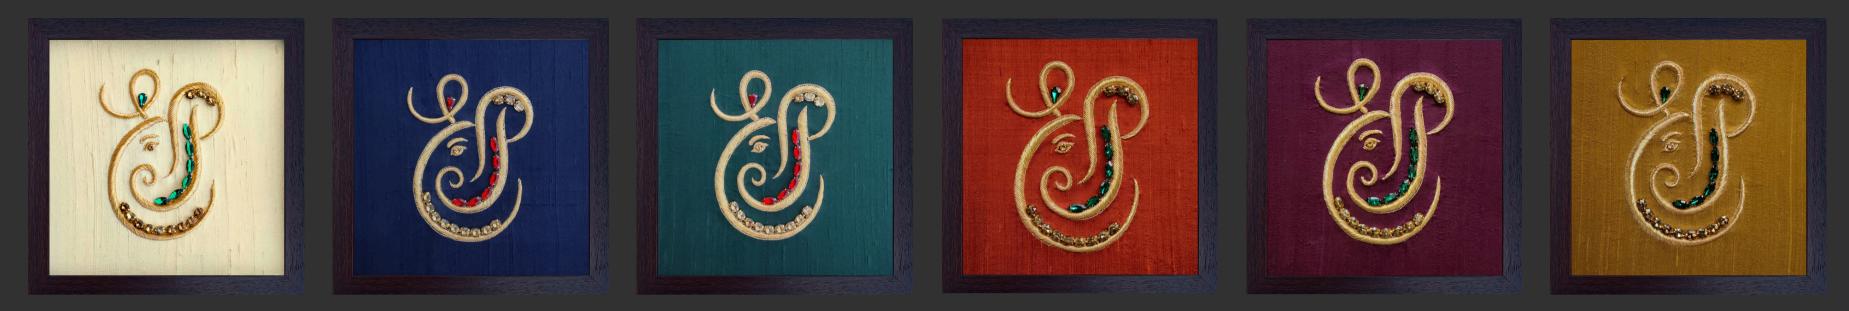

## ॐ गणेशाय नमः ।

**English translation:** Salutations to Ganesha, the embodiment of Om.

Hindi translation: गणेश जी को प्रणाम, जो ओम के साक्षात स्वरूप हैं।

SKU : 1015 SIZE : 10 X 10 (Inches) MRP : ₹ 4799 3799

#### Embroidered echoes of Om-Ganesh

Our Om-Ganesh embroidery isn't just a beautiful decoration; it's a powerful symbol of a fresh start. The "Om" symbol represents the universe's beginning, while Lord Ganesha paves the way for success. Each stitch is crafted with "shakti" (powerful force) to bring positive energy, blessings and remove obstacles from your path. We use only the finest materials, like

24 Karat Gold Plated Zari and sparkling Swarovski Crystals woven into Pure Banarasi Silk Fabric, to create heirlooms that will radiate peace for all your future pidhis.