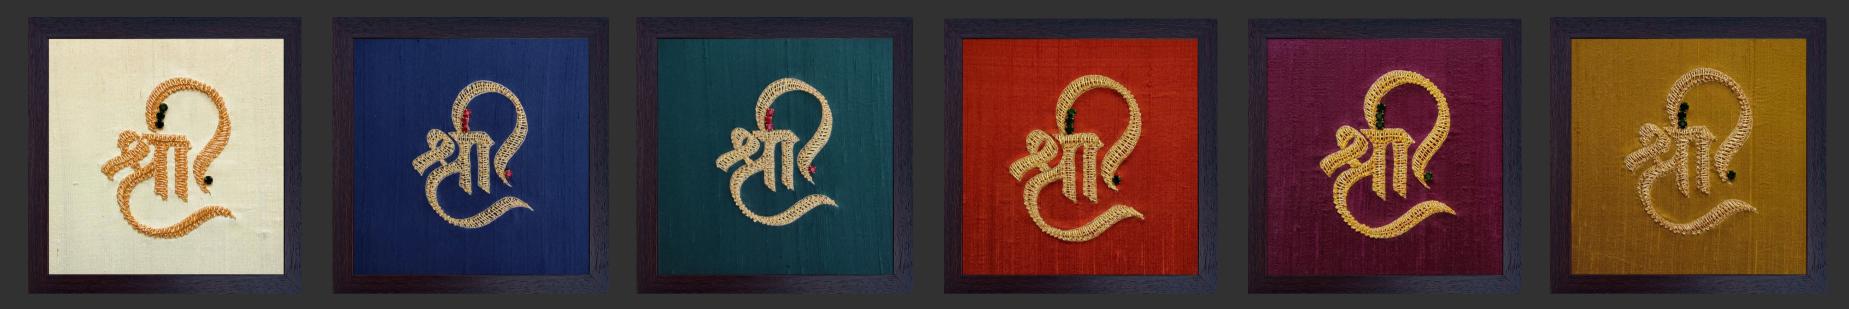

चमे।

**English translation:** Shrim, the source of all auspiciousness, even more auspicious than Shiva, the auspicious one.

Hindi translation: श्रीं, सभी शुभता का स्रोत, शिव से भी अधिक शुभ, जो स्वयं शुभ हैं।

SKU : 1007 SIZE : 10 X 10 (Inches) MRP : ₹ <del>3999</del> 2999

## श्रीं सर्वमंगल माङ्गल्ये शिवाय शिवतरं

#### Embroidered echoes of Shree

The "Shree" embroidery isn't just beautiful; it's a symbol of inviting good fortune and blessings into your home. The sacred symbol "Shree" represents prosperity, auspiciousness, and the divine feminine energy. Each stitch is crafted with love and "shakti" (powerful force) to create a reminder of the prakriti ka khazana. We use only the finest materials, like 24 Karat Gold Plated Zari and sparkling Swarovski Crystals woven into Pure Banarasi Silk Fabric, to create heirlooms that will radiate mann ki prasannata for generations.