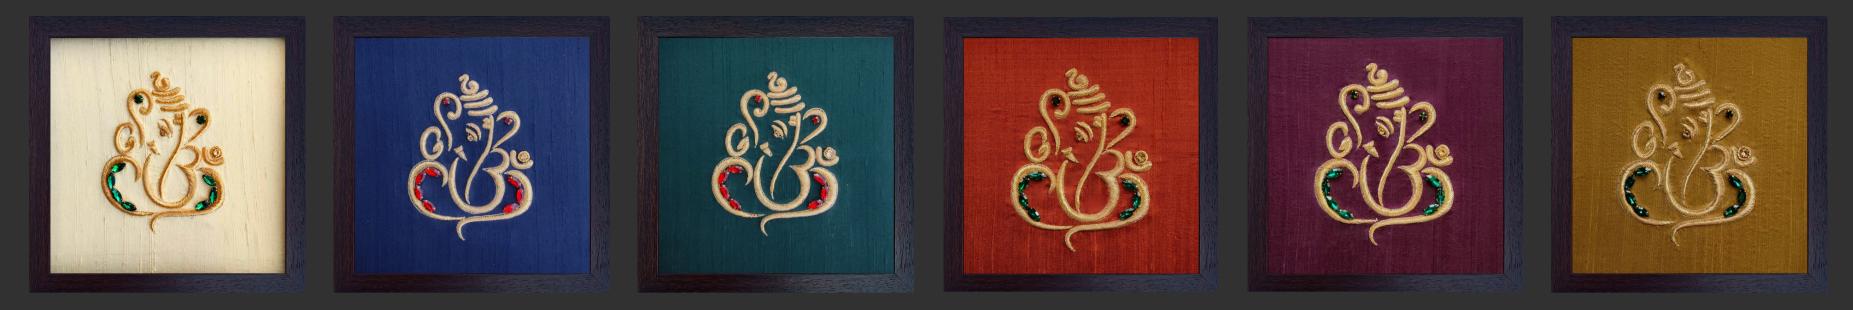

**English translation:** Salutations to Ganesha, the embodiment of Om and Shree.

Hindi translation: गणेश जी को प्रणाम, जो ओम और श्री के साक्षात स्वरूप हैं।

SKU : 1014 SIZE : 10 X 10 (Inches) MRP : ₹ 4799 3799

# ।। ॐ श्रीं गणेशाय नमः ।।

#### Embroidered echoes of Shree-Ganesh

Our Shree-Ganesh embroidery isn't just stunning artwork; it's a powerful symbol of shubh beginnings and success. The "Shree" symbol represents samriddhi and divine grace, while Lord Ganesha paves the way for success. Each stitch is crafted with "shakti" (powerful force) to bring positive energy, blessings and remove obstacles from your path. We use only the finest materials, like 24 Karat Gold Plated Zari and sparkling Swarovski Crystals woven into Pure Banarasi Silk Fabric, to create heirlooms that will radiate positivity for generations.