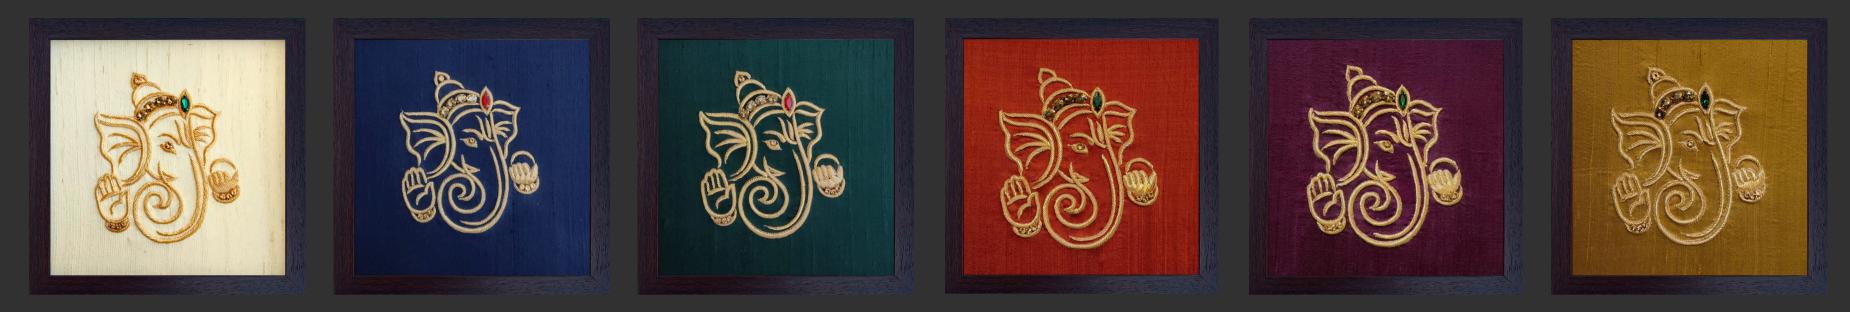

## HANDCRAFTED ART

made with 24-Carat Gold-Plated Zari Swarovski Crystals on a Pure Silk Fabric

Why Choose Najaranu Frames ? You're not just buying or gifting a frame. You're owning or gifting a piece of art that tells a story and becomes a precious part of your memories. We work hard to ensure that each frame is not just beautiful but also a lasting symbol of love and creativity.

#### Embroidered echoes of Siddhivinayak

Najaranu frames aren't just beautiful decorations; they're ashirvad ke dwaar. Each stitch in our handcrafted Siddhivinayak embroidery is filled with "shakti" (powerful force), bringing positivity and good fortune into your home. We specialize in gifting of exquisite wall art frames, crafted with the finest materials like 24 Karat Gold Plated Zari and sparkling Swarovski Crystals woven into Pure Banarasi Silk Fabric. These frames become cherished heirlooms, symbolizing the essence of tradition and artistry for generations to come.