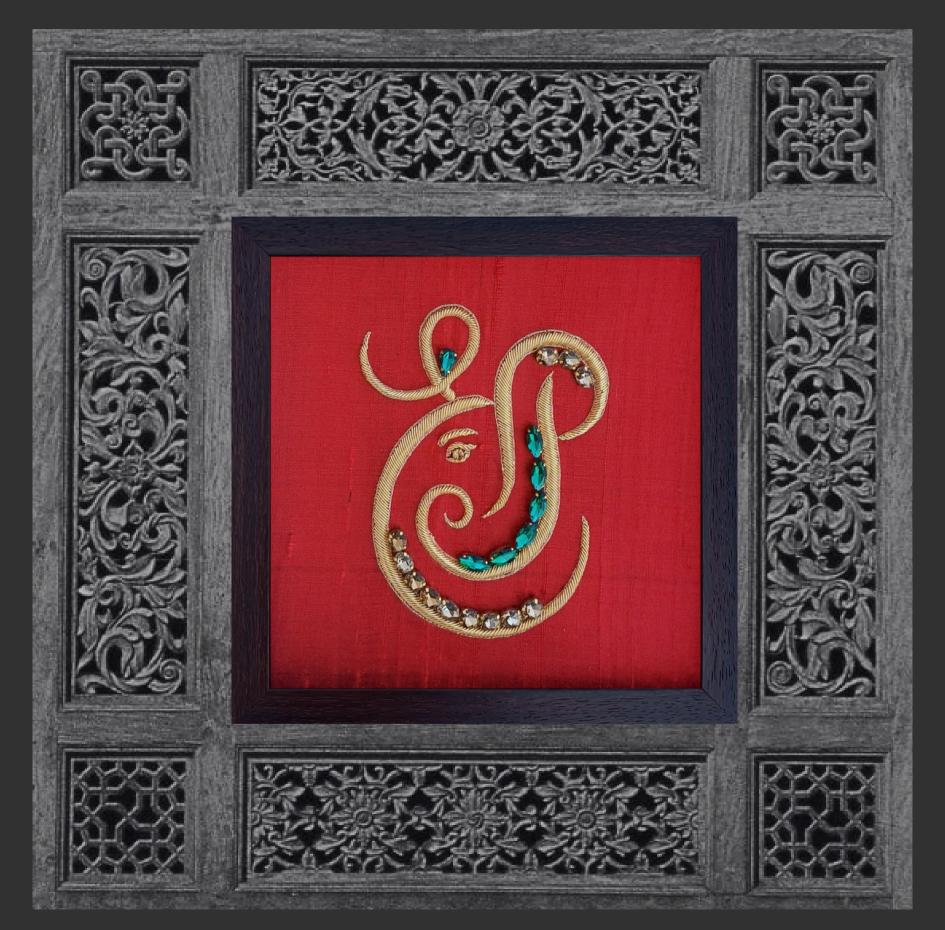

#### Embroidered echoes of Ganpati

This unique frame captures the spirit of Lord Ganesha, the remover of vighnas and the symbol of new shubh arambhs. Inspired by the shloka above, which emphasizes the auspiciousness of starting afresh, our artisans have translated the essence of Ganesha into a stunning visual narrative. We specialize in gifting of exquisite wall art frames, crafted with the finest materials like 24 Karat Gold Plated Zari and sparkling Swarovski Crystals woven into Pure Banarasi Silk Fabric. These frames become cherished heirlooms, symbolizing the essence of tradition and artistry for generations to come.

## गजाननं भूतगणेश्वरं गणपतिं सुमुखं स्कन्दार्थं शक्तिभर्त्तारं वरदं।।

English translation: The elephant-faced one (Gajanana), the lord of the ghostly beings (Bhutaganeshvara), Ganesha, the auspicious-faced one (Sumukham), son of Shiva (Skandārtha), the holder of Shakti (Shakti-Bhartaram), the bestower of boons (Varadam).

#### Embroidered echoes of Vinayaka

Our Vinayaka embroidery isn't just a beautiful image; it's a celebration of Lord Ganesha's multifaceted nature captured in the very name "Vinayaka". This name signifies his role as a remover of obstacles "Vinaya" and his overall benevolence. Each stitch is crafted with "shakti" (powerful force) to bring positive energy, blessings, and the ability to overcome challenges with grace. We specialize in gifting of exquisite wall art frames, crafted with the finest materials like 24 Karat Gold Plated Zari and sparkling Swarovski Crystals woven into Pure Banarasi Silk Fabric. These frames become cherished heirlooms, symbolizing the essence of tradition and artistry for generations to come.

**English translation:** The elephant-faced one (Gajanana), the lord of the ghostly beings (Bhutaganeshvara), Ganesha, the auspicious-faced one (Sumukham), son of Shiva (Skandārtha), the holder of Shakti (Shakti-Bhartaram), the bestower of boons (Varadam).