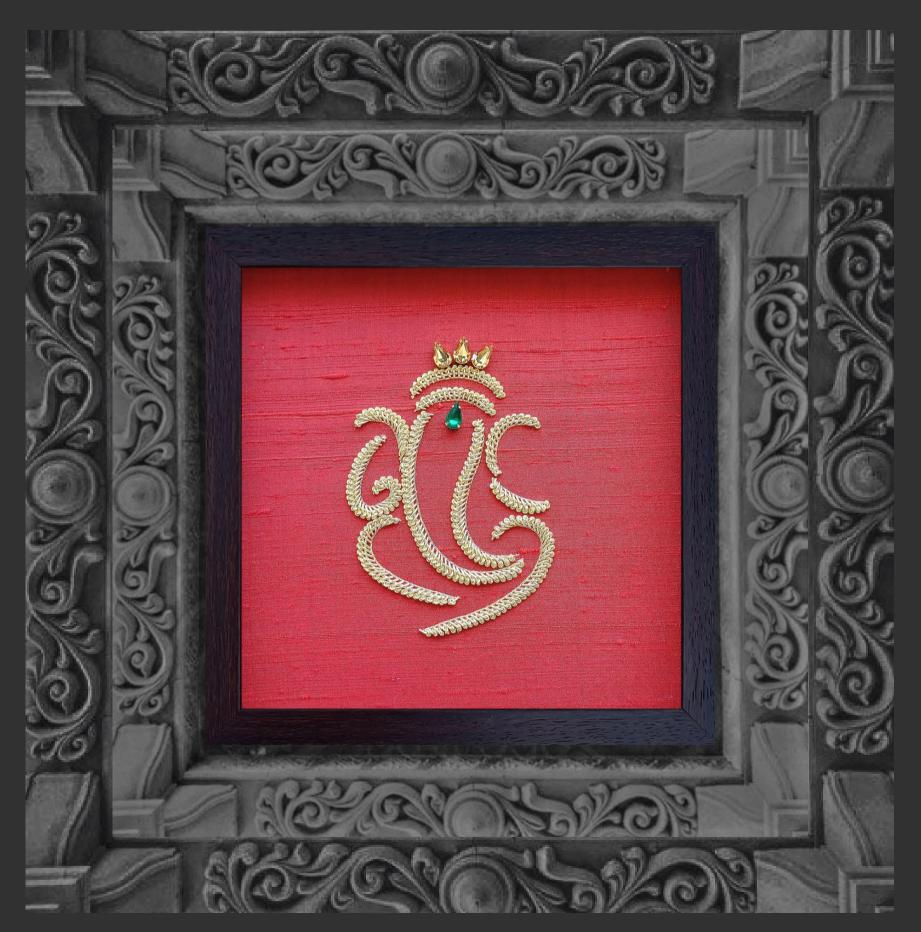

## HANDCRAFTED ART

made with 24-Carat Gold-Plated Zari Swarovski Crystals on a Pure Silk Fabric

Why Choose Najaranu Frames ? You're not just buying or gifting a frame. You're owning or gifting a piece of art that tells a story and becomes a precious part of your memories. We work hard to ensure that each frame is not just beautiful but also a lasting symbol of love and creativity.

#### Embroidered echoes of Siddhivinayak

Najaranu frames aren't just beautiful decorations; they're ashirvad ke dwaar. Each stitch in our handcrafted Siddhivinayak embroidery is filled with "shakti" (powerful force), bringing positivity and good fortune into your home. We specialize in gifting of exquisite wall art frames, crafted with the finest materials like 24 Karat Gold Plated Zari and sparkling Swarovski Crystals woven into Pure Banarasi Silk Fabric. These frames become cherished heirlooms, symbolizing the essence of tradition and artistry for generations to come.